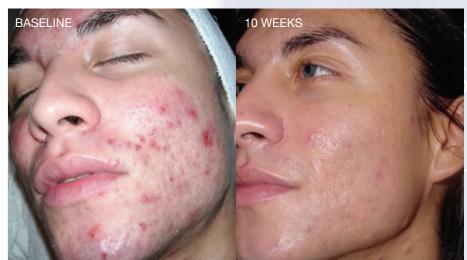

# TREAT BEYOND THE BREAKOUT

Breakouts may be the visible concern, but a lot more is going on beyond the surface. Dermalinfusion provides a customized approach by offering the use of two serums in one treatment to clear skin and enhance skin recovery.